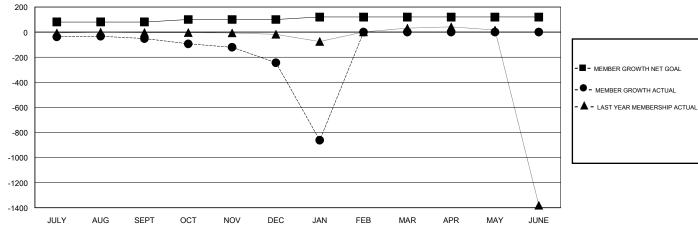

# GOALS AND ACTUAL MEMBERS CUMULATIVE

| DROPPED CLUBS: 29 |     | 29 CLUBS OF 133 ADDED 1 OR MORE<br>NEW MEMBERS | MALE                |                            |  |
|-------------------|-----|------------------------------------------------|---------------------|----------------------------|--|
| DROPPED MEMBERS   |     |                                                | FEMALE              | 486 (19.86%)               |  |
| DECEASED          | 2   | CLICK HERE FOR CUMULATIVE                      | TOTAL FAMILY UNIT M | TOTAL FAMILY UNIT MEMBERS  |  |
| CLUB CANCELLED    | 655 | MEMBERSHIP DATA                                |                     |                            |  |
| OTHER 303         |     |                                                | FAMILY MEMBERS PAY  | FAMILY MEMBERS PAYING HALF |  |
| TOTAL             | 960 |                                                | 3020                |                            |  |

#### **LOCATION REP OF BANGLADESH** GMT: **GMT CA**

| Clubs         |               |             |               | Members               |                           |                         |                                              |  |
|---------------|---------------|-------------|---------------|-----------------------|---------------------------|-------------------------|----------------------------------------------|--|
|               | RESULTS FOR   | R 2019-2020 |               | RESULTS FOR 2019-2020 |                           |                         |                                              |  |
| QUARTER       | NEW CLUB GOAL | NEW CLUBS   | DROPPED CLUBS | QUARTER               | MEMBER GROWTH NET<br>GOAL | MEMBER GROWTH<br>ACTUAL | DROPPED MEMBERS ACTUAL (including transfers) |  |
| JULY/AUG/SEPT | 8             | 0           | 1             | JULY/AUG/SEPT         | 80                        | 37                      | 88                                           |  |
| OCT/NOV/DEC   | 3             | 0           | 2             | OCT/NOV/DEC           | 20                        | 24                      | 214                                          |  |
| JAN/FEB/MAR   | 4             | 0           | 26            | JAN/FEB/MAR           | 20                        | 42                      | 658                                          |  |
| APR/MAY/JUNE  | 0             | 0           | 0             | APR/MAY/JUNE          | 0                         | 0                       | 0                                            |  |