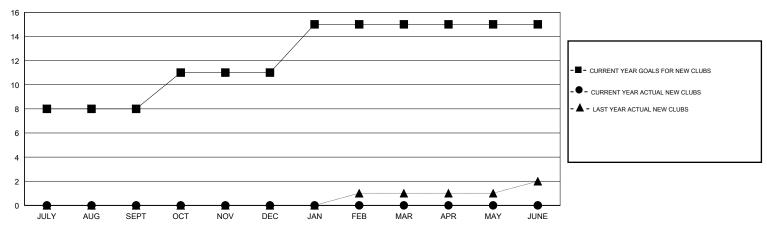

### GOALS AND ACTUAL NEW CLUBS CUMULATIVE

#### **LOCATION REP OF BANGLADESH** GMT: **GMT CA**

| Clubs         |               |             |               | Members               |                           |                         |                                              |  |
|---------------|---------------|-------------|---------------|-----------------------|---------------------------|-------------------------|----------------------------------------------|--|
|               | RESULTS FOR   | R 2019-2020 |               | RESULTS FOR 2019-2020 |                           |                         |                                              |  |
| QUARTER       | NEW CLUB GOAL | NEW CLUBS   | DROPPED CLUBS | QUARTER               | MEMBER GROWTH NET<br>GOAL | MEMBER GROWTH<br>ACTUAL | DROPPED MEMBERS ACTUAL (including transfers) |  |
| JULY/AUG/SEPT | 8             | 0           | 1             | JULY/AUG/SEPT         | 80                        | 37                      | 88                                           |  |
| OCT/NOV/DEC   | 3             | 0           | 2             | OCT/NOV/DEC           | 20                        | 24                      | 214                                          |  |
| JAN/FEB/MAR   | 4             | 0           | 26            | JAN/FEB/MAR           | 20                        | 42                      | 658                                          |  |
| APR/MAY/JUNE  | 0             | 0           | 0             | APR/MAY/JUNE          | 0                         | 0                       | 0                                            |  |